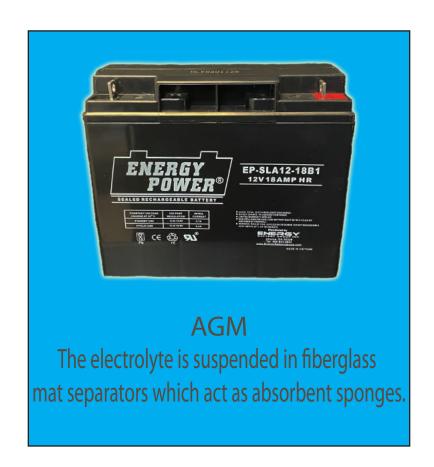

# **AGM Battery Design**

AGM batteries are lead-acid and of the same battery chemistry (lead dioxide, sponge-lead and sulfuric acid electrolyte) but the electrolyte is stabilized differently.

- •Maintenance free design
- •AGM batteries have higher capacity than Gel batteries in equal case sizes
- •AGM has higher discharge rates than Gel
- •Higher capacity means more daily range