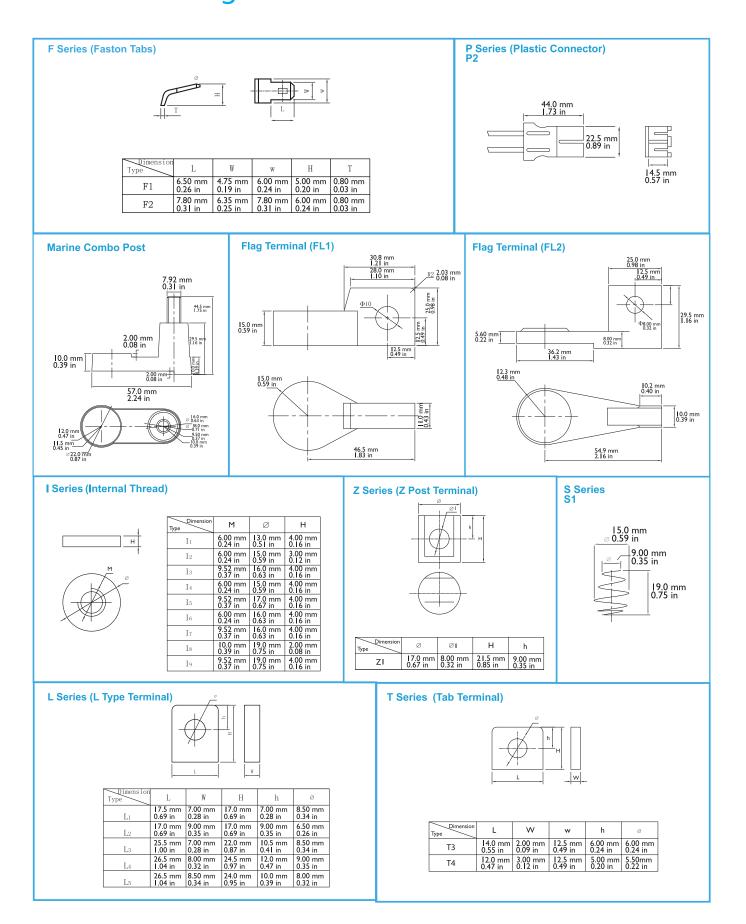

#### **Terminal Configurations**

The Power that Drives Performance!

### **AGM BATTERY SPECIFICATIONS**

| MODEL    | PERFORMANCE |       |                        | DIMENSIONS |       |        |                          |
|----------|-------------|-------|------------------------|------------|-------|--------|--------------------------|
|          | TERMINAL    | VOLTS | CAPACITY@<br>20HR RATE | LENGTH     | WIDTH | HEIGHT | TOTAL<br>WEIGHT<br>(LBS) |
| EB6-4.5  | F1          | 6     | 4.5                    | 2.76       | 1.85  | 4.17   | 2                        |
| EB6-7    | F1          | 6     | 7                      | 5.94       | 1.34  | 3.94   | 3                        |
| EB6-12   | F2          | 6     | 12                     | 5.94       | 1.94  | 3.82   | 4                        |
| EB12-2.2 | F1          | 12    | 2.2                    | 7.00       | 1.38  | 2.50   | 2                        |
| EB12-2.9 | F1          | 12    | 2.9                    | 3.06       | 2.19  | 4.00   | 2                        |
| EB12-3.4 | F1          | 12    | 3.4                    | 5.25       | 2.63  | 2.44   | 3                        |
| EB12-5   | F2          | 12    | 5                      | 3.54       | 2.76  | 4.21   | 3                        |
| EB12-8   | F2          | 12    | 8                      | 5.94       | 2.56  | 3.94   | 5                        |
| EB12-10  | F2          | 12    | 10                     | 5.94       | 2.56  | 4.61   | 7                        |
| EB12-12  | F2          | 12    | 12                     | 5.94       | 3.88  | 4.00   | 8                        |
| EB12-18  | T4          | 12    | 18                     | 7.13       | 3.01  | 6.57   | 12                       |
| EB12-22  | T4          | 12    | 22                     | 7.13       | 3.01  | 6.57   | 13                       |
| EB12-26  | T3          | 12    | 26                     | 6.50       | 6.86  | 4.94   | 18                       |
| EB12-35  | L1          | 12    | 35                     | 7.68       | 5.16  | 7.13   | 23                       |
| EB12-50  | L2          | 12    | 50                     | 7.72       | 6.50  | 7.17   | 32                       |
| EB12-55  | Z1          | 12    | 55                     | 9.02       | 5.43  | 9.13   | 39                       |
| EB12-75  | Z1          | 12    | 75                     | 10.24      | 6.61  | 9.13   | 51                       |
| EB12-75I | 14          | 12    | 75                     | 10.24      | 6.61  | 8.27   | 51                       |
| UB62000  | 14          | 6     | 200                    | 12.00      | 6.60  | 9.25   | 58                       |